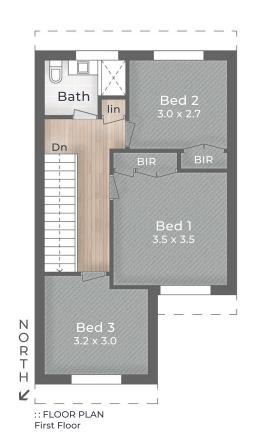

## **EDISON**

Claude Iaconi 0412 427 877 www.claudeiaconi.com.au

5m

4

2

1

DRIVEWAY ACCESS TO VINCENT STREET

Claude Iaconi 0412 427 877

## 4/149 Vincent Street PERTH

Internal 115m<sup>2</sup>
Porch & Alfresco 22m<sup>2</sup>
Carport 35m<sup>2</sup>
Total Areas 172m<sup>2</sup>

No permission is given to use or alter this Floor Plan without the consent of Pure Design Concepts. The overall presentation style, layout, imagery, fonts, background, colours and terminology has been originally created by PDC and is subject to strict copyright. No ownership is taken for building design. All measurements are approximate is individuals should rely on their own information. Find out more at pure design noncepts.