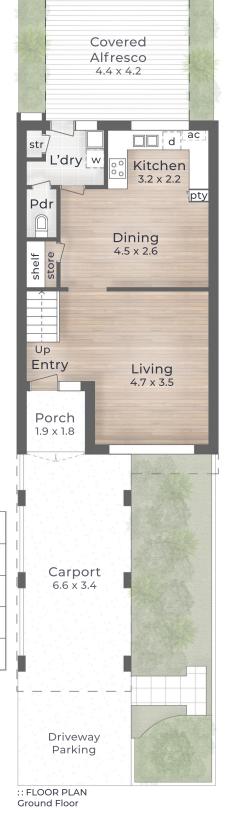

## **EDISON**

Claude Iaconi 0412 427 877 www.claudeiaconi.com.au

5m

4

2

1

DRIVEWAY ACCESS TO VINCENT STREET

Claude Iaconi 0412 427 877

## 4/149 Vincent Street PERTH

Internal 115m<sup>2</sup>
Porch & Alfresco 22m<sup>2</sup>
Carport 35m<sup>2</sup>
Total Areas 172m<sup>2</sup>

No permission is given to use or alter this Floor Plan without the consent of Pure Design Concepts. The overall presentation style, layout, imagery, fonts, background, colours and terminology has been originally created by PDC and is subject to strict copyright. No ownership is taken for building design. All measurements are approximate is individuals should rely on their own information. Find out more at pure design noncepts.